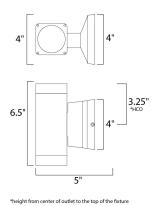

# LAMPING

MEASUREMENTS DIMENSION

HANGING WEIGHT

**BACK PLATE** 

INPUT VOLTAGE : 120V

LUMENS : 630 Rated (162 Del.)

: 3.48 lb

BULB : 2 x 4.5W LED PCB Integrated, 9W Total

: 4" W  $\times$  6.75" H  $\times$  5" Ext

: 4.75" W x 4.75" H x 3.25" HCO

BULB INCLUDED : (Integrated)
DIMMABLE : Triac CL
CRI : 80+ CRI
COLOR\_TEMP : 3000K
LIGHTING\_DIRECTION : Up/Down