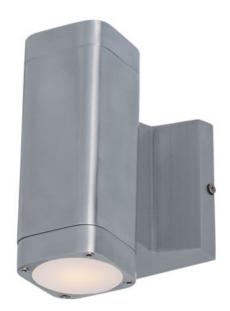

# PRODUCT DESCRIPTION

Indirect exterior lighting not only provides illumination where you want but it also highlights the building structure for a beautiful architectural effect. Our collection of up and down lighting fixtures are available in both Architectural Bronze and Brushed Aluminum.

#### **FINISHES OPTION**

Architectural Bronze (ABZ)

Brushed Aluminum (AL)